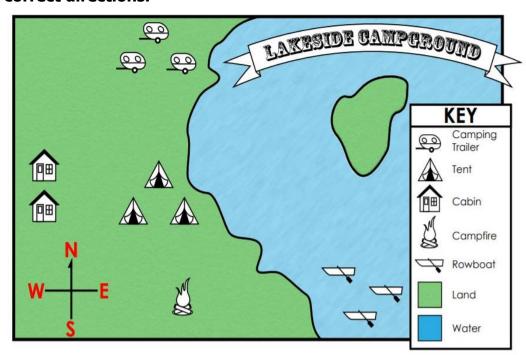

## IV. Observe the picture and complete the sentences by writing correct directions.

- 1. The rowboats are to the \_\_\_\_\_\_ of the campfire.
- 2. The camping trailers are to the \_\_\_\_\_ of the tent.
- 3. The cabins are to the \_\_\_\_\_ of the tents.
- 4. The campfire is to the \_\_\_\_\_ of the camping trailers.
- 5. The island is to the \_\_\_\_\_ of the cabins.