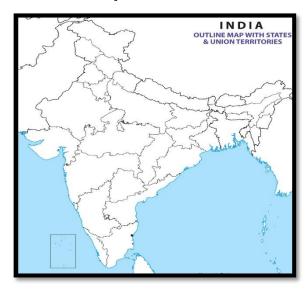

## V. Observe the map of India and answer the following.

Name any two states of India in the:

North - \_\_\_\_\_\_, \_\_\_\_\_\_

South - \_\_\_\_\_, \_\_\_\_\_

East - \_\_\_\_\_\_, \_\_\_\_\_

West - \_\_\_\_\_, \_\_\_\_